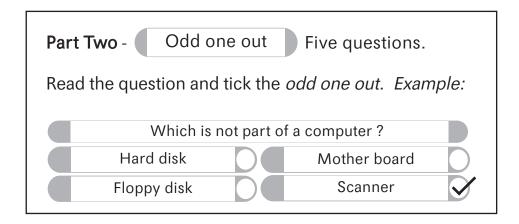

## QUIZ - COMPUTERS & INTERNET

| Part one - multiple choice                           | Five questions. |  |  |
|------------------------------------------------------|-----------------|--|--|
| Read the question & choose the best answer - A,B,C,D |                 |  |  |
| Put a tick in the circle.                            | Example         |  |  |