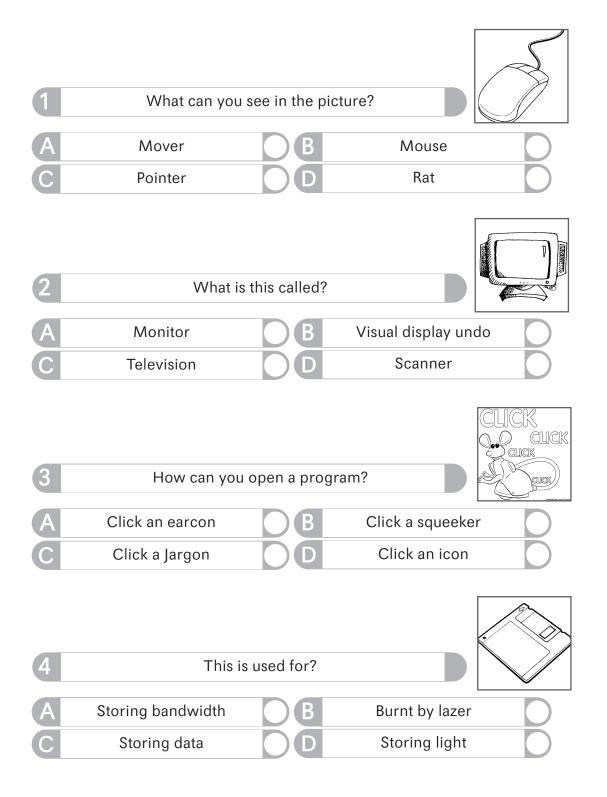

Part Three multiple choice

Eight questions.

Look at the pictures  $\boldsymbol{\delta}$  answer the questions.

| 5 What is this used for? |                        |                |                    |    |  |
|--------------------------|------------------------|----------------|--------------------|----|--|
| A                        | Input                  | В              | Output             |    |  |
| С                        | Storage                | OD             | Recovery           | O  |  |
| 6                        | You can help protect a | a computer fro | om a virus by?     |    |  |
| A                        | Disinfectant           | В              | Fire wall          |    |  |
| C                        | Fire curtain           | O D            | Salvo              |    |  |
| 7 A                      | This                   | is called a?   | Doodad             |    |  |
| C                        | Pointer                | O D            | Doohickey          |    |  |
| 8                        | Micro                  | osoft XP is?   |                    |    |  |
| A                        | A word processor       | В              | An operating syste | em |  |
| C                        | Unix                   | O D            | Infuriating        |    |  |
|                          | me:ss:                 |                |                    | -  |  |
| Sco                      | ore:                   | _              |                    |    |  |